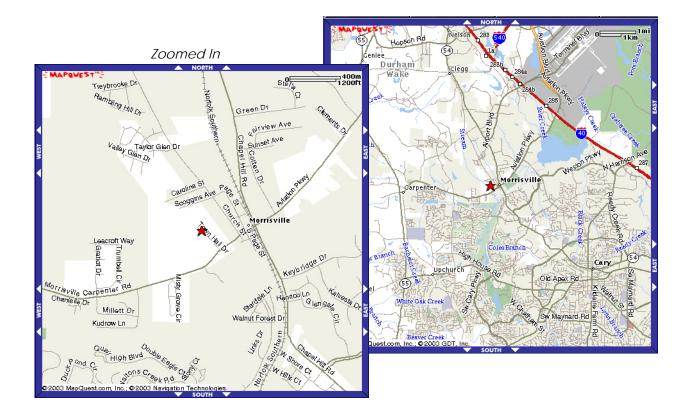

## Directions to the Morrisville Chamber of Commerce

260 Town Hall Drive Suite A Morrisville, NC 27560 (919) 380-9026

Mailing address: P.O. Box 548, Morrisville, NC 27560

From Interstate 40 - Take exit 285 - Aviation Parkway. Turn away from the airport toward Morrisville. Go straight through the intersection with Highway 54. At this intersection, Aviation Parkway becomes Morrisville Carpenter Road. After the intersection take the third right immediately following the Town Hall onto Town Hall Drive. Town Hall Drive currently dead ends at Morrisville Commerce Center. The Morrisville Chamber is located at Morrisville Commerce Center, 260 Town Hall Drive, Suite A.